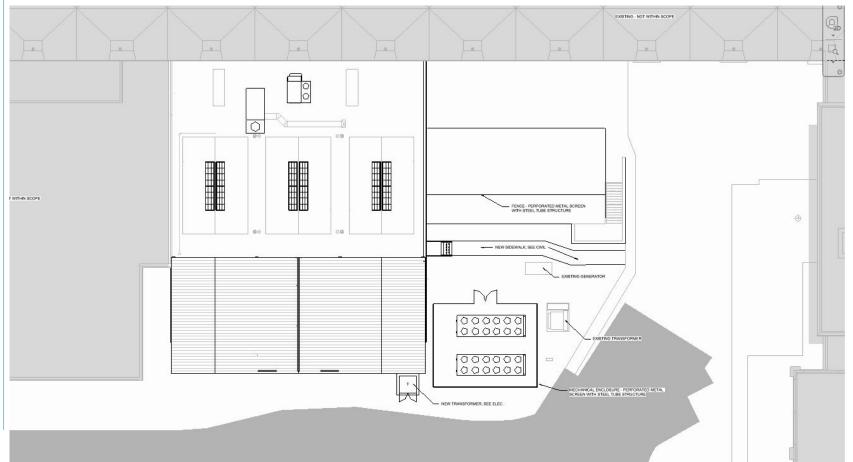

WESTSIDE MIDDLE SCHOOL

**BOARD OF EDUCATION MEETING** 

# DESIGN DEVELOPMENT

January 16, 2024







#### Key Concept / Town Square



# Site Plan



Floor Plans - First Floor



### Floor Plans - Lower Level



# **Materials**



# Acoustics



LINEAR 'WOOD' CEILING



ACOUSTICAL BATT INSULATION



ACOUSTICAL CEILING TILE



ACOUSTICAL PANELS





ART OVER PANELS

#### Flooring & Furniture



### Flooring & Furniture



# **Furniture Plan**

Goal: 400

TOTAL SEATS / PERCENTAGES: 424 TOTAL SEATS

14 TOTAL (3%) - 1-2 FRIENDS 60 TOTAL (14%) - 3-5 FRIENDS 172 TOTAL (41%) - 6-8 FRIENDS 156 TOTAL (37%) - 10-12 FRIENDS 22 TOTAL (5%) - VARIES (2-6 FRIENDS)

Alone

1-2 Friends

3-5 Friends 6 or more friends

Varies

depending on table

configuration)











TILED HALF HEIGHT WALL & QUARTZ COUNTERTOP

- TILED TRASH CORRAL





#### WOOD ACOUSTICAL PANELS -----

#### - CLERESTORY WINDOWS



ACOUSTICAL \_\_\_\_\_ WALL PANEL WALL TILE -----