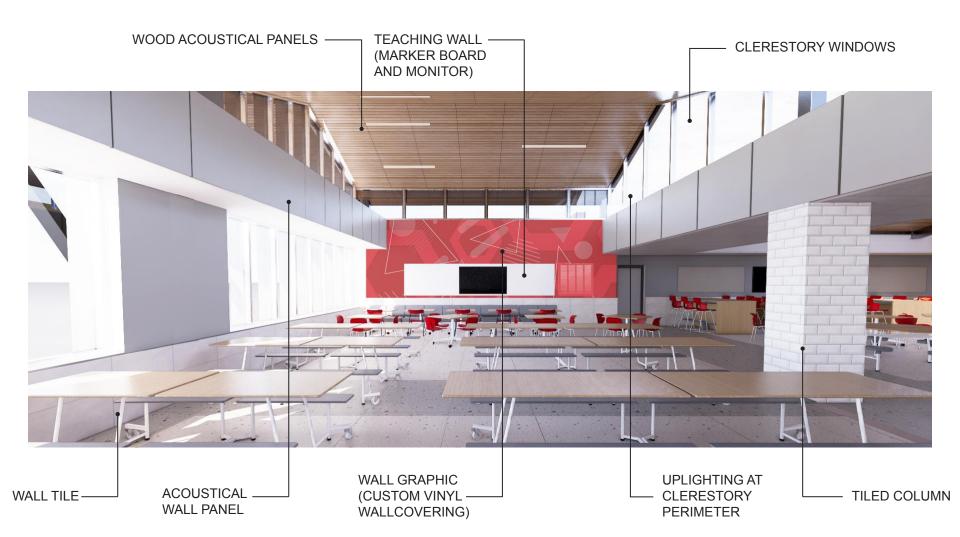

# Acoustics

LINEAR 'WOOD' CEILING

ACOUSTICAL BATT INSULATION

ACOUSTICAL CEILING TILE

ACOUSTICAL PANELS

ART OVER PANELS

#### WOOD ACOUSTICAL PANELS -----

#### - CLERESTORY WINDOWS

ACOUSTICAL \_\_\_\_\_ WALL PANEL WALL TILE -----