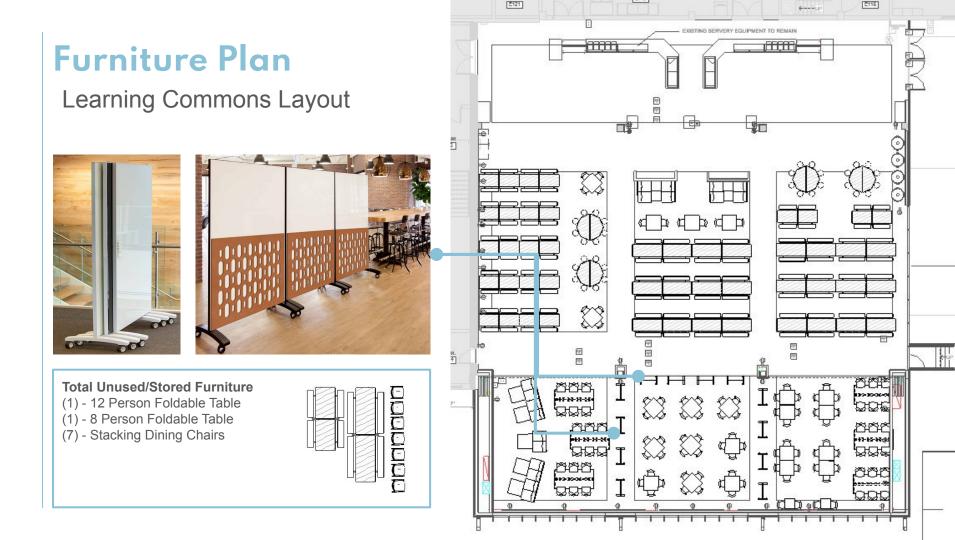

# **Furniture Plan**

Goal: 400

TOTAL SEATS / PERCENTAGES: 424 TOTAL SEATS

14 TOTAL (3%) - 1-2 FRIENDS 60 TOTAL (14%) - 3-5 FRIENDS 172 TOTAL (41%) - 6-8 FRIENDS 156 TOTAL (37%) - 10-12 FRIENDS 22 TOTAL (5%) - VARIES (2-6 FRIENDS)