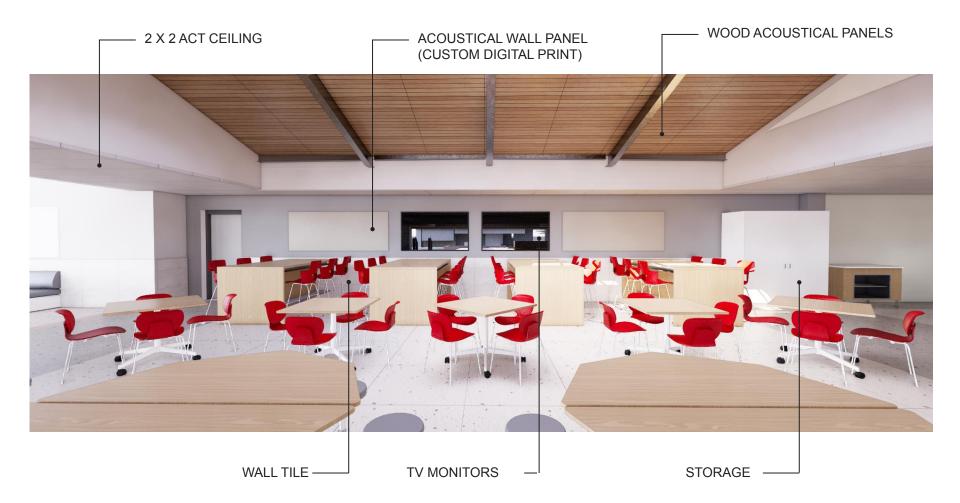

# Acoustics

LINEAR 'WOOD' CEILING

ACOUSTICAL BATT INSULATION

ACOUSTICAL CEILING TILE

ACOUSTICAL PANELS

ART OVER PANELS

#### WOOD ACOUSTICAL PANELS -----

#### - CLERESTORY WINDOWS

ACOUSTICAL \_\_\_\_\_ WALL PANEL WALL TILE -----