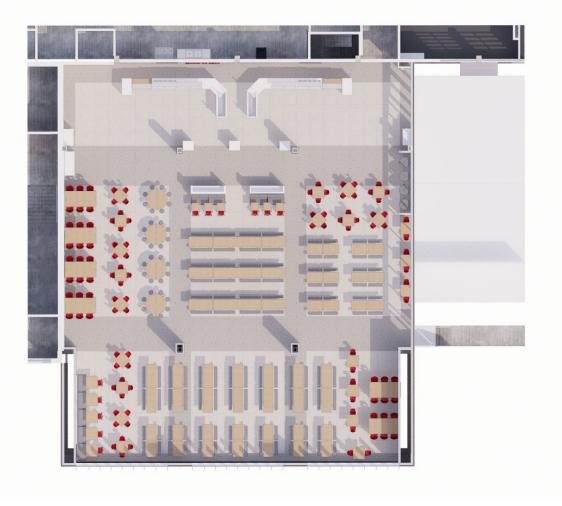

# Site Plan

Floor Plans - First Floor

# **Furniture Plan**

Goal: 400

TOTAL SEATS / PERCENTAGES: 424 TOTAL SEATS

14 TOTAL (3%) - 1-2 FRIENDS 60 TOTAL (14%) - 3-5 FRIENDS 172 TOTAL (41%) - 6-8 FRIENDS 156 TOTAL (37%) - 10-12 FRIENDS 22 TOTAL (5%) - VARIES (2-6 FRIENDS)

Alone

1-2 Friends

3-5 Friends 6 or more friends

Varies

depending on table

configuration)

TILED HALF HEIGHT WALL & QUARTZ COUNTERTOP

- TILED TRASH CORRAL