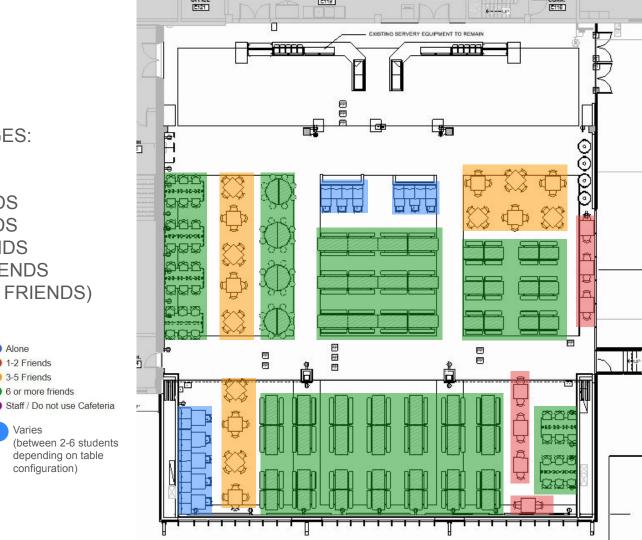

# **Furniture Plan**

Goal: 400

TOTAL SEATS / PERCENTAGES: 424 TOTAL SEATS

14 TOTAL (3%) - 1-2 FRIENDS 60 TOTAL (14%) - 3-5 FRIENDS 172 TOTAL (41%) - 6-8 FRIENDS 156 TOTAL (37%) - 10-12 FRIENDS 22 TOTAL (5%) - VARIES (2-6 FRIENDS)

Alone

1-2 Friends

3-5 Friends 6 or more friends

Varies

depending on table

configuration)

TILED HALF HEIGHT WALL & QUARTZ COUNTERTOP

- TILED TRASH CORRAL