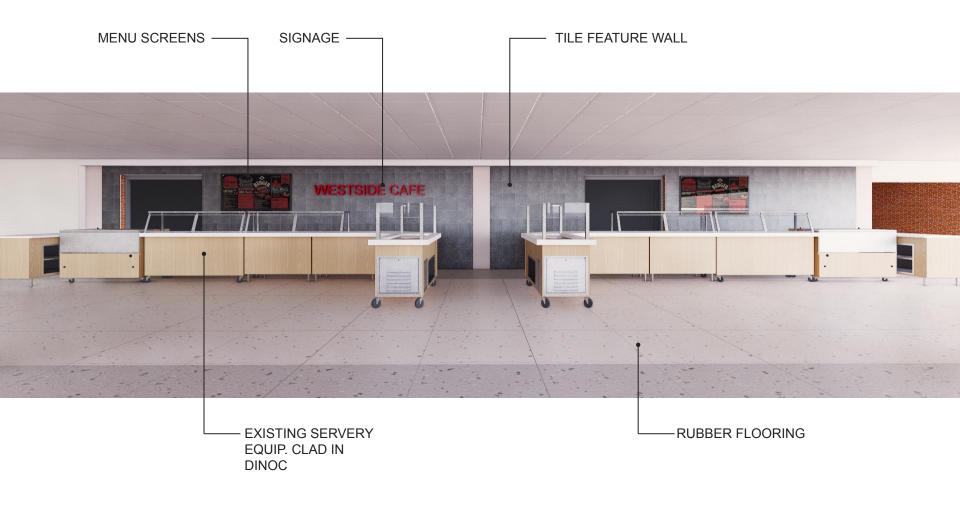

WESTSIDE MIDDLE SCHOOL

**BOARD OF EDUCATION MEETING** 

# DESIGN DEVELOPMENT

January 16, 2024







#### Key Concept / Town Square



# Site Plan



Floor Plans - First Floor



### Floor Plans - Lower Level



# **Materials**



# Acoustics



LINEAR 'WOOD' CEILING



ACOUSTICAL BATT INSULATION



ACOUSTICAL CEILING TILE



ACOUSTICAL PANELS





ART OVER PANELS

#### Flooring & Furniture



### Flooring & Furniture



# **Furniture Plan**

Goal: 400

TOTAL SEATS / PERCENTAGES: 424 TOTAL SEATS

14 TOTAL (3%) - 1-2 FRIENDS 60 TOTAL (14%) - 3-5 FRIENDS 172 TOTAL (41%) - 6-8 FRIENDS 156 TOTAL (37%) - 10-12 FRIENDS 22 TOTAL (5%) - VARIES (2-6 FRIENDS)

Alone

1-2 Friends

3-5 Friends 6 or more friends

Varies

depending on table

configuration)











TILED HALF HEIGHT WALL & QUARTZ COUNTERTOP

- TILED TRASH CORRAL





#### WOOD ACOUSTICAL PANELS -----

#### - CLERESTORY WINDOWS



ACOUSTICAL \_\_\_\_\_ WALL PANEL WALL TILE -----

## **Exterior Design**