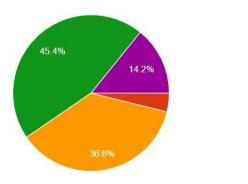

# **Furniture Plan**

Goal: 400

TOTAL SEATS / PERCENTAGES: 424 TOTAL SEATS

14 TOTAL (3%) - 1-2 FRIENDS 60 TOTAL (14%) - 3-5 FRIENDS 172 TOTAL (41%) - 6-8 FRIENDS 156 TOTAL (37%) - 10-12 FRIENDS 22 TOTAL (5%) - VARIES (2-6 FRIENDS)