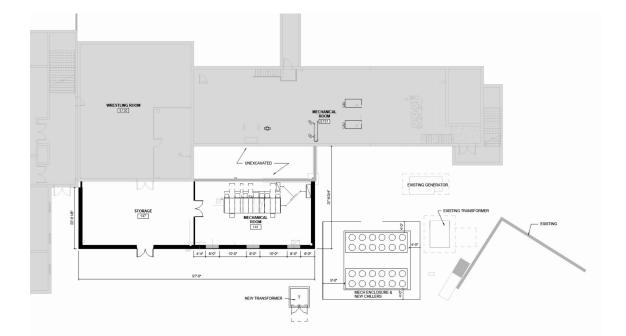

WESTSIDE MIDDLE SCHOOL

**BOARD OF EDUCATION MEETING** 

# DESIGN DEVELOPMENT

January 16, 2024







#### Key Concept / Town Square



# Site Plan



Floor Plans - First Floor



### Floor Plans - Lower Level



# **Materials**



# Acoustics



LINEAR 'WOOD' CEILING



ACOUSTICAL BATT INSULATION



ACOUSTICAL CEILING TILE



ACOUSTICAL PANELS





ART OVER PANELS

#### Flooring & Furniture



### Flooring & Furniture



# **Furniture Plan**

Goal: 400

TOTAL SEATS / PERCENTAGES: 424 TOTAL SEATS

14 TOTAL (3%) - 1-2 FRIENDS 60 TOTAL (14%) - 3-5 FRIENDS 172 TOTAL (41%) - 6-8 FRIENDS 156 TOTAL (37%) - 10-12 FRIENDS 22 TOTAL (5%) - VARIES (2-6 FRIENDS)

Alone

1-2 Friends

3-5 Friends 6 or more friends

Varies

depending on table

configuration)











TILED HALF HEIGHT WALL & QUARTZ COUNTERTOP

- TILED TRASH CORRAL





#### WOOD ACOUSTICAL PANELS -----

#### - CLERESTORY WINDOWS



ACOUSTICAL \_\_\_\_\_ WALL PANEL WALL TILE -----

## **Exterior Design**