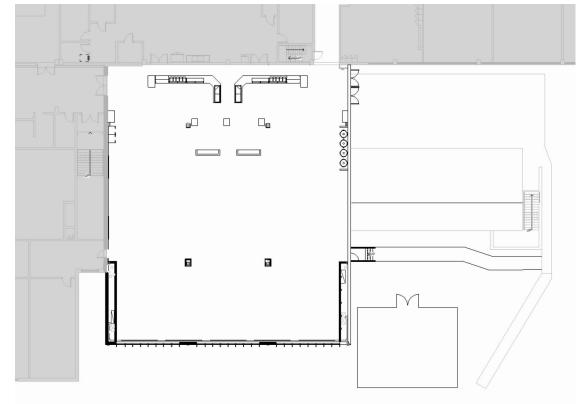

WESTSIDE MIDDLE SCHOOL

**BOARD OF EDUCATION MEETING** 

# DESIGN DEVELOPMENT

January 16, 2024







#### Key Concept / Town Square



# Site Plan



Floor Plans - First Floor



### Floor Plans - Lower Level



# **Materials**



# Acoustics



LINEAR 'WOOD' CEILING



ACOUSTICAL BATT INSULATION



ACOUSTICAL CEILING TILE



ACOUSTICAL PANELS





ART OVER PANELS

#### Flooring & Furniture



### Flooring & Furniture



# **Furniture Plan**

Goal: 400

TOTAL SEATS / PERCENTAGES: 424 TOTAL SEATS

14 TOTAL (3%) - 1-2 FRIENDS 60 TOTAL (14%) - 3-5 FRIENDS 172 TOTAL (41%) - 6-8 FRIENDS 156 TOTAL (37%) - 10-12 FRIENDS 22 TOTAL (5%) - VARIES (2-6 FRIENDS)

Alone

1-2 Friends

3-5 Friends 6 or more friends

Varies

depending on table

configuration)











TILED HALF HEIGHT WALL & QUARTZ COUNTERTOP

- TILED TRASH CORRAL





#### WOOD ACOUSTICAL PANELS -----

#### - CLERESTORY WINDOWS



ACOUSTICAL \_\_\_\_\_ WALL PANEL WALL TILE -----

## **Exterior Design**