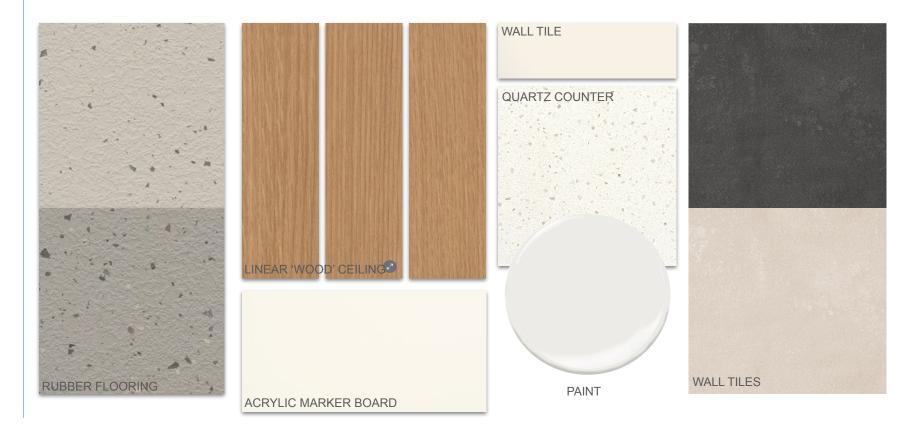

WESTSIDE MIDDLE SCHOOL

**BOARD OF EDUCATION MEETING** 

# DESIGN DEVELOPMENT

January 16, 2024







#### Key Concept / Town Square



# Site Plan



Floor Plans - First Floor



### Floor Plans - Lower Level



# **Materials**



# Acoustics



LINEAR 'WOOD' CEILING



ACOUSTICAL BATT INSULATION



ACOUSTICAL CEILING TILE



ACOUSTICAL PANELS





ART OVER PANELS

#### Flooring & Furniture



### Flooring & Furniture



# **Furniture Plan**

Goal: 400

TOTAL SEATS / PERCENTAGES: 424 TOTAL SEATS

14 TOTAL (3%) - 1-2 FRIENDS 60 TOTAL (14%) - 3-5 FRIENDS 172 TOTAL (41%) - 6-8 FRIENDS 156 TOTAL (37%) - 10-12 FRIENDS 22 TOTAL (5%) - VARIES (2-6 FRIENDS)

Alone

1-2 Friends

3-5 Friends 6 or more friends

Varies

depending on table

configuration)











TILED HALF HEIGHT WALL & QUARTZ COUNTERTOP

- TILED TRASH CORRAL





#### WOOD ACOUSTICAL PANELS -----

#### - CLERESTORY WINDOWS



ACOUSTICAL \_\_\_\_\_ WALL PANEL WALL TILE -----

## **Exterior Design**