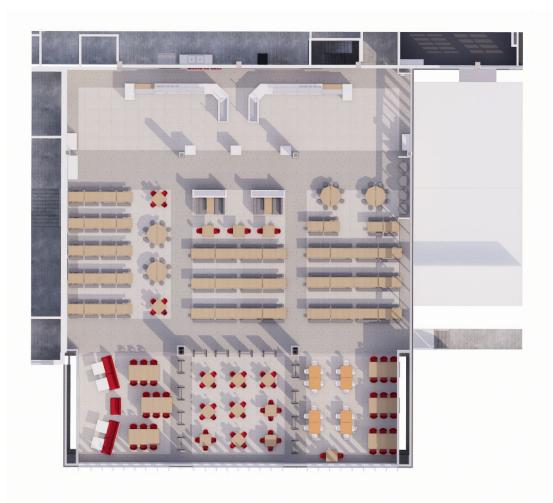

# Site Plan

Floor Plans - First Floor

# **Furniture Plan**

Goal: 400

TOTAL SEATS / PERCENTAGES: 424 TOTAL SEATS

14 TOTAL (3%) - 1-2 FRIENDS 60 TOTAL (14%) - 3-5 FRIENDS 172 TOTAL (41%) - 6-8 FRIENDS 156 TOTAL (37%) - 10-12 FRIENDS 22 TOTAL (5%) - VARIES (2-6 FRIENDS)

Alone

1-2 Friends

3-5 Friends 6 or more friends

Varies

depending on table

configuration)

TILED HALF HEIGHT WALL & QUARTZ COUNTERTOP

- TILED TRASH CORRAL